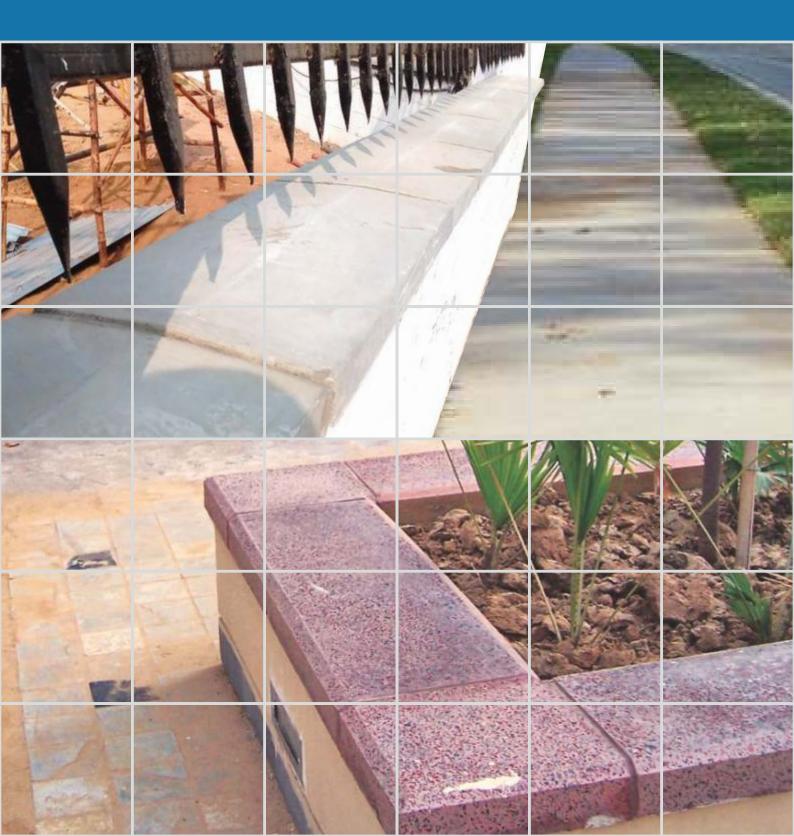

## **OVERVIEW**

Precast concrete wall caps or coping can be placed on any wall to add protection and beauty. We offer coping in several standard sizes in varying colors and finishes.

Coping can also be provided with drip grooves on the underside so that the rain water flows from the edge to the drip groove and drops to the ground instead of reaching the wall and leaving unsightly water marks.