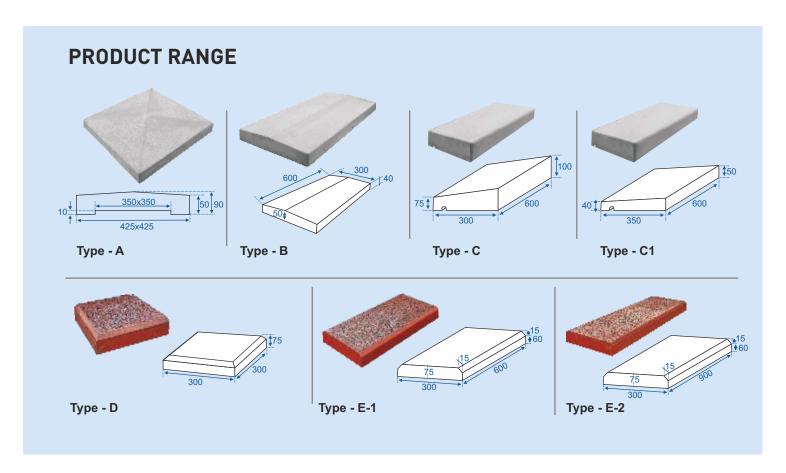

## How to specify?

When deciding what size of wall cap to use, calculate the width of the wall and add least 3/4" on each side for overhang. An overhang will allow the water to drip off of the edge and protect the wall beneath.